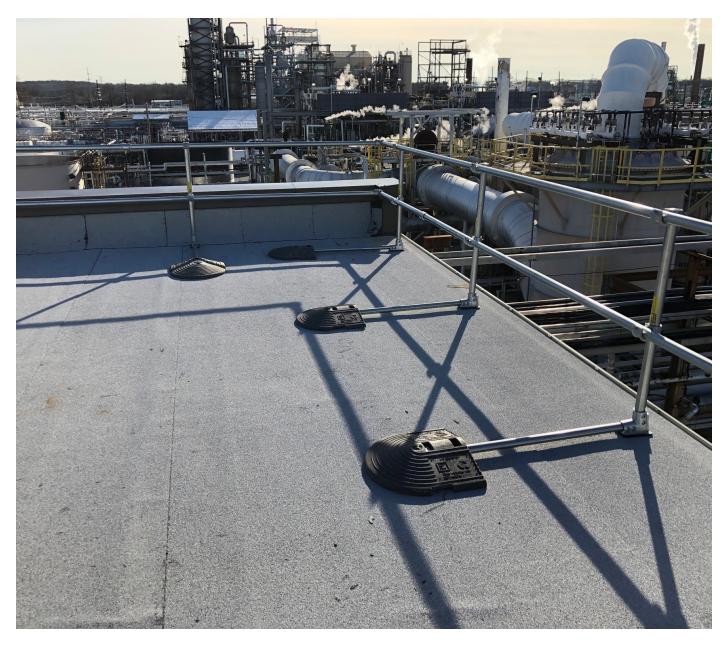

## **PROJECT EXPERIENCE**

Fisher Arnold was chosen by Lucite International to replace the roof at their Memphis facility. The project included site verification of the existing conditions, determining the best solution to issues, a complete re-design of the roofing system and administering the construction of the project (site visits and shop drawings). The design for this particular project included a complete tear off of the existing roof and then the application of a new Modified Bitumen Roofing system. Other design features include new scuppers, downspouts, metal copings, 2 entry canopies, 2 wall ladders, and a new innovative keyguard handrail system around the entire perimeter of the building. \* Now Mitsubishi Chemical America