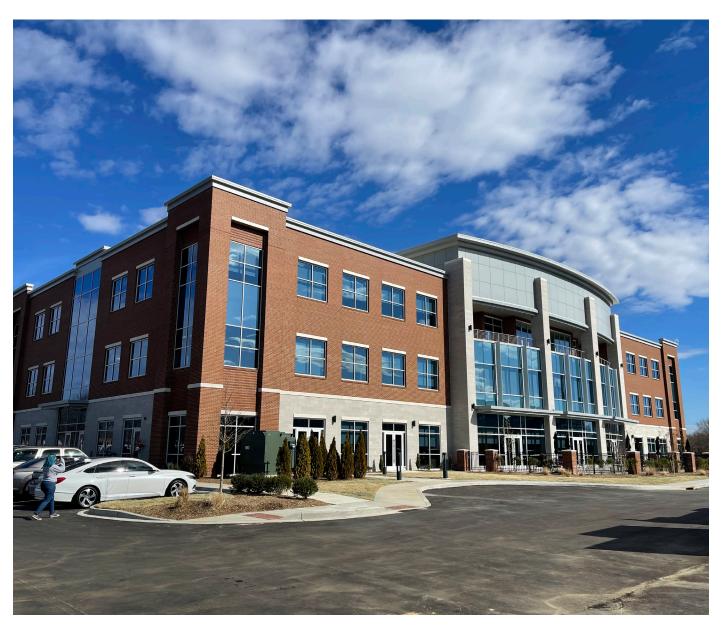

## **PROJECT EXPERIENCE**

IMC is one of the world's largest international operations and Memphis' largest intermodal company. They moved their corporate headquarters from two leased buildings to their own building to be located within the Schilling Farms Water Tower District. Schilling Farms is a campus-style environment that provides amenities including restaurants, athletic clubs, walking trails and other features.

IMC's 6.91-acre office lot is located within the southeastern portion of the Water Tower District. The new headquarters is a \$17.5 million, 3-story, 75,000 SF office building that was designed by Fleming Architects. Fisher Arnold provided site entitlement, engineering, and landscaping services for the project.