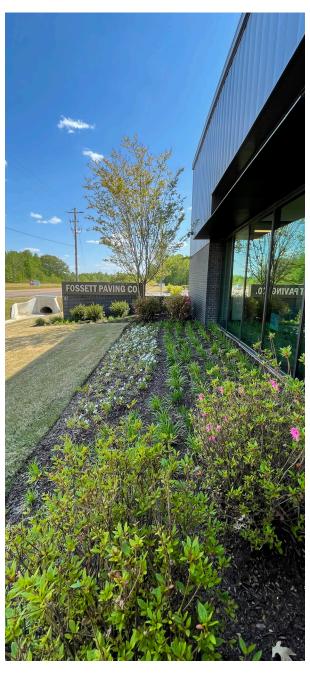

## **Fossett Paving**Collierville, Tennessee

## **PROJECT EXPERIENCE**

Fisher Arnold provided the landscape design for Fossett Paving's recently completed, new 15,000 ft. facility in Collierville, TN. A significant number of native plant materials were selected to supplement existing mature trees, and the overall design provides strong connection between the interior and outdoor spaces, with focal plantings framing floor-to-ceiling window vistas and detailed plantings at outdoor seating areas. Colors were specifically chosen to add to the calm, cool and modern aesthetic provided by the LRK-designed building.