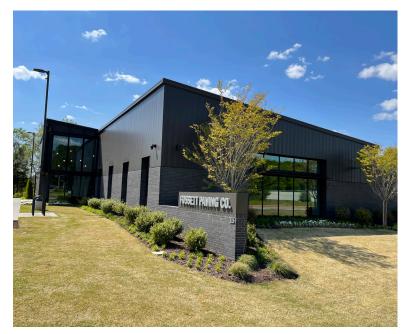

## **Fossett Paving**Collierville, Tennessee

## **PROJECT EXPERIENCE**

Fisher Arnold provided the landscape design for Fossett Paving's recently completed, new 15,000 ft. facility in Collierville, TN. A significant number of native plant materials were selected to supplement existing mature trees, and the overall design provides strong connection between the interior and outdoor spaces, with focal plantings framing floor-to-ceiling window vistas and detailed plantings at outdoor seating areas. Colors were specifically chosen to add to the calm, cool and modern aesthetic provided by the LRK-designed building.