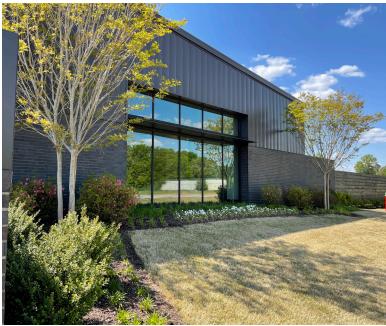

## **Fossett Paving**Collierville, Tennessee

## **PROJECT EXPERIENCE**

Fisher Arnold provided the landscape design for Fossett Paving's recently completed, new 15,000 ft. facility in Collierville, TN. A significant number of native plant materials were selected to supplement existing mature trees, and the overall design provides strong connection between the interior and outdoor spaces, with focal plantings framing floor-to-ceiling window vistas and detailed plantings at outdoor seating areas. Colors were specifically chosen to add to the calm, cool and modern aesthetic provided by the LRK-designed building.