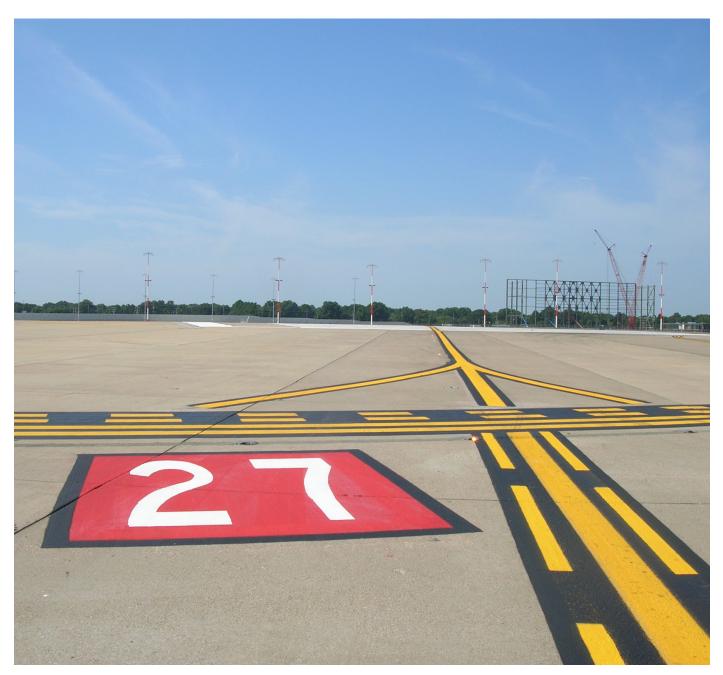

## **PROJECT EXPERIENCE**

Fisher Arnold provided design, construction drawings and specifications for Taxiway Victor from Taxiway Sierra to Taxiway V2 constructed during 2011 for the Memphis-Shelby County Airport Authority (MSCAA). This project consisted of the relocation and profile adjustment to 5,700 feet of existing Taxiway that parallels Runway 9-27. Services provided included pavement design, grading and drainage, phasing plans to coordinate with FedEx Operations, Signing, Pavement Markings, and Lighting for this 75-foot width Taxiway.